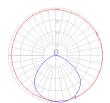

# Light distribution -

Direct

Red = Max Cd. Through Vertical plane
Blue = Max Cd. Through Horizontal plane