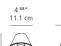

Design By

Michele De Lucchi Giancarlo Fassina

## Collection ==

Design

## Specifications —

| Lamp type         | LED-T                   |
|-------------------|-------------------------|
| Lamp              | max 60W E12/G16.5       |
| Lamp Included     | No                      |
| Control type      | On/Off / Without Switch |
| Input Voltage     | 120V                    |
| Power consumption | N/A                     |
| Ballast           | N/A                     |

## Colors & Finishes



# Materials =

- Wall support in polished aluminum
- Diffuser in aluminum

## Features & Accessories =

- Fully adjustable, rotatable and tiltable diffuser
- Mounting plate conceals hardware
- Wall mounting to standard (4in) electrical junction box centered on canopy of fixture

# Dimensions =







# Packaging =

1 Box

1 x 10-5/16" x 7-15/16" x 18-9/16" / 1.76 lbs - 26 cm x 20 cm x 47 cm / .8 kg

# Light distribution -

Direct



Red = Max Cd. Through Vertical plane
Blue = Max Cd. Through Horizontal plane

# Luminaire weight -

.66 lbs / .3 kg

Warranty
5 year Limited warranty