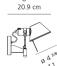

sign By

Michele De Lucchi Giancarlo Fassina

## Collection ==

Design

## Specifications —

| Lamp type         | LED-T                   |
|-------------------|-------------------------|
| Lamp              | max 60W E12/G16.5       |
| Lamp Included     | No                      |
| Control type      | On/Off / Without Switch |
| Input Voltage     | 120V                    |
| Power consumption | N/A                     |
| Ballast           | N/A                     |

## Colors & Finishes



# Materials =

- Wall support in polished aluminum
- Diffuser in aluminum

## Features & Accessories =

- Fully adjustable, rotatable and tiltable diffuser
- Mounting plate conceals hardware
- Wall mounting to standard (4in) electrical junction box centered on canopy of fixture

# Dimensions =







# Packaging =

1 Box

1 x 10-5/16" x 7-15/16" x 18-9/16" / 1.76 lbs - 26 cm x 20 cm x 47 cm / .8 kg

# Light distribution -

Direct



Red = Max Cd. Through Vertical plane
Blue = Max Cd. Through Horizontal plane

# Luminaire weight -

.66 lbs / .3 kg

Warranty
5 year Limited warranty