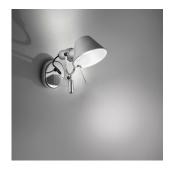

# Materials =

- Wall support in polished aluminum
- Diffuser in aluminum

## Features & Accessories =

- Fully adjustable, rotatable and tiltable diffuser
- Mounting plate conceals hardware
- Wall mounting to standard (4in) electrical junction box centered on canopy of fixture