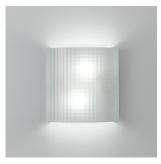

### Colors & Finishes =

| Grid | G | lass |
|------|---|------|

## Materials =

- Diffuser in sanded textured glass
- Wall support in painted metal

### Light distribution =

Diffused