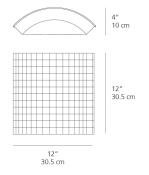

| De | esign | Ву |  |
|----|-------|----|--|
| _  | _     |    |  |

Ron Rezek

Collection =

Design

| ։<br>Մարդ | (P20) | (ADA) |
|-----------|-------|-------|
|           |       |       |

| Specifications    |                   |  |
|-------------------|-------------------|--|
| Lamp type         | LED-T             |  |
| Lamp              | max 2X75W E26/A19 |  |
| Lamp Included     | No                |  |
| Control type      | Dimmable 2-Wire   |  |
| Input Voltage     | 120V              |  |
| Power consumption | N/A               |  |
| Ballast           | N/A               |  |

### Colors & Finishes =

| Grid | G | lass |
|------|---|------|

## Materials =

- Diffuser in sanded textured glass
- Wall support in painted metal

## Features & Accessories =

#### Dimensions =



## Packaging =

1 Box

1 x 14-1/8" x 14-1/8" x 8" / 7.1 lbs - 35.6 cm x 35.6 cm x 20.3 cm / 3.22 kg

### Light distribution =

Diffused

# Luminaire weight =

4.89 lbs / 2.22 kg

Warranty =

5 year Limited warranty