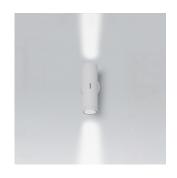

## T41922NW08

## Design By -

Ernesto Gismondi

Collection ===

Outdoor

c(l) us

#### Materials =

- Diffuser in reinforced glass
- Body in aluminum

#### Features & Accessories

- Direction of light beam can be adjusted to obtain desired lighting effect on wall
- Electronic driver integrated
- Standard non dimmable
- For dimming options, please consult with your Artemide Sales Representative