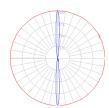

## Light distribution =

Direct/Indirect

Red = Max Cd. Through Vertical plane
Blue = Max Cd. Through Horizontal plane