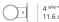

W Array*                |
| CCT (Correlated Color Temperature) | 3000K                      |
| CRI (Color Rendering Index)        | >80                        |
| Life expectancy                    | 50000Hrs                   |
| Control type                       | On/Off                     |
| Input Voltage                      | 120V                       |
| Driver                             | TCI - 1 x DCC-15W-350MA/US |
| BUG Rating                         | B1-U3-G0                   |

#### Features & Accessories

- Direction of light beam can be adjusted to obtain desired lighting effect on wall
- Electronic driver integrated
- Standard non dimmable
- For dimming options, please consult with your Artemide Sales Representative

## Dimensions ===







9 <sup>7/8</sup>" 25 cm



# Packaging =

1 Box

1 x 13-7/8" x 8-9/16" x 10-5/16" / 5.22 lbs - 35 cm x 21.5 cm x 26 cm / 2.37 kg

## Light distribution =

Direct/Indirect



Red = Max Cd. Through Vertical plane
Blue = Max Cd. Through Horizontal plane

# Luminaire weight —

3.73 lbs / 1.69 kg

Warranty ==

5 year limited warranty