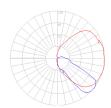

# Light distribution —

Direct

Red = Max Cd. Through Vertical plane Blue = Max Cd. Through Horizontal plane