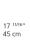

|
| CCT (Correlated Color Temperature) | 3000K                         |
| CRI (Color Rendering Index)        | >80                           |
| Life expectancy                    | 50000Hrs                      |
| Control type                       | On/Off                        |
| Input Voltage                      | 120V                          |
| Driver                             | MAGTECH - 1 x LA1012-36-C0350 |
| BUG Rating                         | B0-U1-G1                      |

#### Features & Accessories ==

- Electronic driver integrated
- Standard non dimmable
- For dimming options, please consult with your Artemide Sales Representative

## Dimensions ===

# Packaging =

1 Box

1 x 11-1/2" x 11-1/2" x 25-5/16" / 12.17 lbs - 29 cm x 29 cm x 64 cm / 5.52 kg







# Light distribution —

Direct



Red = Max Cd. Through Vertical plane Blue = Max Cd. Through Horizontal plane

# Luminaire weight -

8.77 lbs / 3.98 kg

Warranty ==

5 year limited warranty