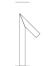

# Light distribution —

Direct

Red = Max Cd. Through Vertical plane Blue = Max Cd. Through Horizontal plane