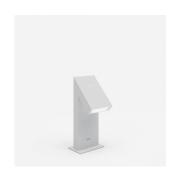

# T082208



### Design By -

Ernesto Gismondi

### Collection ===

Outdoor







## Colors & Finishes =

|           | D 4 1 000 |
|-----------|-----------|
| <br>White | RAL9002   |

# Materials =

- Body in aluminum
- Mounting plate in steel

### Specifications ————

| Delivered lumens                   | 194lm                         |
|------------------------------------|-------------------------------|
| Light output ratio                 | 24.25lm/W                     |
| Power consumption                  | 8W                            |
| Led type                           | 7.5W Array*                   |
| CCT (Correlated Color Temperature) | 3000K                         |
| CRI (Color Rendering Index)        | >80                           |
| Life expectancy                    | 500