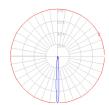

## Light distribution

Direct

Red = Max Cd. Through Vertical plane Blue = Max Cd. Through Horizontal plane