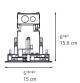

| 8W                         |
| Led type                           | 7W ARRAY                   |
| CCT (Correlated Color Temperature) | 3000K                      |
| CRI (Color Rendering Index)        | >80                        |
| Life expectancy                    | 50000Hrs                   |
| Control type                       | On/Off                     |
| Input Voltage                      | 120V                       |
| Driver                             | TCI - 1 x DC-12W-350MA-BMU |
| BUG Rating                         | B0-U0-G0                   |

#### Features & Accessories =

- Fastened to ceiling by swing arms
- Adjustable range: tilt +/-15°
- Integrated electronic driver
- Circuit operation assured in case of damage to one or several LEDs

## Dimensions -



# Packaging =

1 x 11-11/16" x 9-15/16" x 8-3/4" / 3.97 lbs - 29.5 cm x 25 cm x 22 cm / 1.8 kg

## Light distribution

Direct



Red = Max Cd. Through Vertical plane Blue = Max Cd. Through Horizontal plane

# Luminaire weight -

2.98 lbs / 1.35 kg

Warranty -

5 year limited warranty