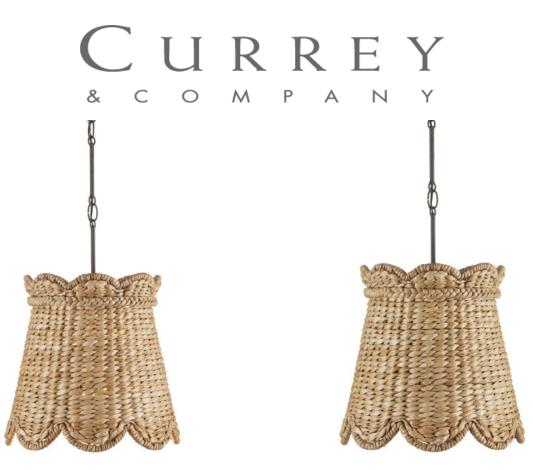

## Annabelle Small Pendant

Overall: 19"h x 14.5"dia Adjustable Height: 23"h to 69"h

Finish: Natural Materials: Water Hyacinth/Wrought Iron

Item Weight: 6 lb Number of Lights: 1 Sugggested Bulb: A Standard Socket Type: E26 Watts per Socket / Item: 60 / 60

Cord: 13' Black Shade: Natural Water Hyacinth Shade Dimensions: 11.5" x 14.5" x 14.25"h Suzanne Duin, who founded the Houston shop and design studio Maison Maison, conceived the Annabelle Small Pendant. Known for a keen eye in sourcing authentic French antiques and home accessories from around the globe, Suzanne created a line of woven light fixtures that are handmade by artisans in South Asia. The shade, made of water hyacinth, will bring both texture and French flair to a space, the braided edges fine treatments that reflect Parisian style. Infuse a breakfast nook with the lore o