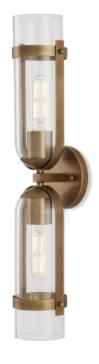

## Bonardi Brass Wall Sconce

5800-0027

Overall: 22.5"h x 5"w x 4.5"d

Finish: Antique Brass/Clear Materials: Stainless Steel/Glass

Item Weight: 5 lb Number of Lights: 2 Sugggested Bulb: T Tubular Socket Type: E26

Watts per Socket / Item: 60 / 120

Cord: 1' Black/White

Made of stainless steel, the Bonardi Brass Wall Sconce was designed by lan Thornton. The matching shades that mirror each other are elongated cup shapes that are perfectly scaled for the cylindrical bulbs. The antique brass finish on the metal brings warmth to this gold sconce, which is included in our Bagno Collection of damp-rated lighting that is designed specifically for bathrooms. This sconce can be mounted sideways to fit over a mirror.