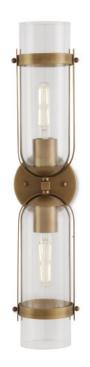

## Bonardi Brass Wall Sconce

5800-0027

Overall: 22.5"h x 5"w x 4.5"d

Finish: Antique Brass/Clear Materials: Stainless Steel/Glass

Item Weight: 5 lb Number of Lights: 2 Sugggested Bulb: T Tubular Socket Type: E26

Watts per Socket / Item: 60 / 120

Cord: 1' Black/White

Made of stainless steel, the Bonardi Brass Wall Sconce was designed by lan Thornton. The matching shades that mirror each other are elongated cup shapes that are perfectly scaled for the cylindrical bulbs. The antique brass finish on the metal brings warmth to this gold sconce, which is included in our Bagno Collection of damp-rated lighting that is designed specifically for bathrooms. This sconce can be mounted sideways to fit over a mirror.