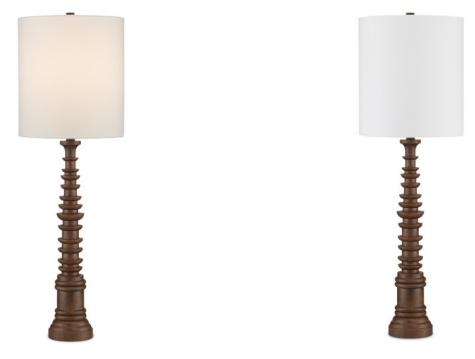

## Malayan Natural Table Lamp

Overall: 39.5"h x 12.5"dia

Finish: Natural Materials: Wood

Item Weight: 7 lb Number of Lights: 1 Sugggested Bulb: A Standard Socket Type: E26 Watts per Socket / Item: 150 / 150

Cord: 6' Clear Silver Switch: 3-Way Turn Knob Shade: White Linen Shade Dimensions: 12.5" x 14"h Rising like a temple spire, the Malayan Natural Table Lamp has the elemental flair that gives master woodworkers bragging rights. The fluted body is made of rubber wood in a natural finish. The tall, thin linen shade placed atop this composition from the Phyllis Morris Collection makes it all the more commanding. This would be the perfect lamp for a buffet or a console.