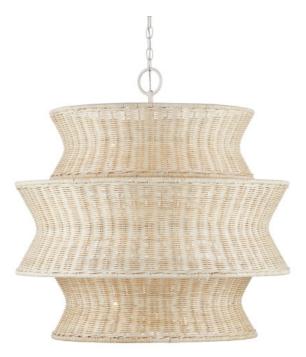

## Phebe Medium Rattan Chandelier

9000-1084

Overall: 32"h x 32"dia

Adjustable Height: 38.5"h to 106.5"h

Finish: Bleached Natural/Vanilla Materials: Rattan/Wrought Iron

Item Weight: 23 lb Number of Lights: 9

Sugggested Bulb: B Torpedo Tip

Socket Type: E12

Watts per Socket / Item: 60 / 540

Chain Included: 6' Vanilla Cord: 13' Clear Silver The Phebe Medium Rattan Chandelier is a dynamic design by Clarence Mallari that showcases the talents of our weavers and his own skill at working with natural materials. The three-tier white chandelier has such a cohesive appearance because the circular wire frames are wrapped in the same material, then the entire fixture has been bleached. The vanilla finish of the hardware keeps the design light and airy. Clarence was inspired by a natural material story when he designed the Phebe.