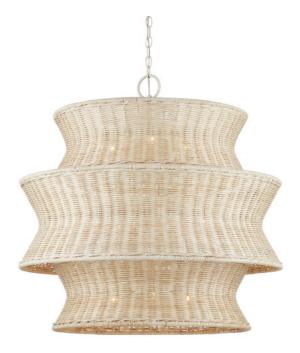

## Phebe Medium Rattan Chandelier

9000-1084

Overall: 32"h x 32"dia

Adjustable Height: 38.5"h to 106.5"h

Finish: Bleached Natural/Vanilla Materials: Rattan/Wrought Iron

Item Weight: 23 lb Number of Lights: 9

Sugggested Bulb: B Torpedo Tip

Socket Type: E12

Watts per Socket / Item: 60 / 540

Chain Included: 6' Vanilla Cord: 13' Clear Silver The Phebe Medium Rattan Chandelier is a dynamic design by Clarence Mallari that showcases the talents of our weavers and his own skill at working with natural materials. The three-tier white chandelier has such a cohesive appearance because the circular wire frames are wrapped in the same material, then the entire fixture has been bleached. The vanilla finish of the hardware keeps the design light and airy. Clarence was inspired by a natural material story when he designed the Phebe.