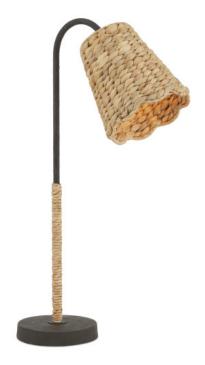

## Annabelle Desk Lamp

Overall: 23.25"h x 6"w x 14"d

Finish: Natural/Mole Black Materials: Water Hyacinth/Metal

Item Weight: 5 lb Number of Lights: 1

Sugggested Bulb: B Torpedo Tip

Socket Type: E12

Watts per Socket / Item: 7 / 7

Cord: 8' Clear Silver Switch: Rocker Switch

Shade: Natural Water Hyacinth Shade Dimensions: 3.75" x 6" x 7"h Suzanne Duin, who founded the Houston shop and design studio Maison Maison, conceived the Annabelle Desk Lamp. Known for a keen eye in sourcing authentic French antiques and home accessories from around the globe, Suzanne has created a line of woven light fixtures that are handmade by artisans in South Asia. The shade is made of water hyacinth, which brings a textural artistry to the composition. Equally sophisticated is how the thin stem is wrapped in the same natural material. The mole black f