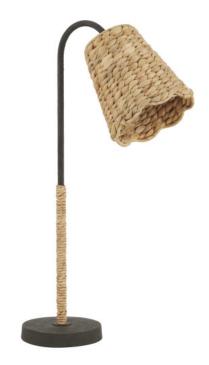

## Annabelle Desk Lamp

Overall: 23.25"h x 6"w x 14"d

Finish: Natural/Mole Black Materials: Water Hyacinth/Metal

Item Weight: 5 lb Number of Lights: 1

Sugggested Bulb: B Torpedo Tip

Socket Type: E12

Watts per Socket / Item: 7 / 7

Cord: 8' Clear Silver Switch: Rocker Switch

Shade: Natural Water Hyacinth Shade Dimensions: 3.75" x 6" x 7"h Suzanne Duin, who founded the Houston shop and design studio Maison Maison, conceived the Annabelle Desk Lamp. Known for a keen eye in sourcing authentic French antiques and home accessories from around the globe, Suzanne has created a line of woven light fixtures that are handmade by artisans in South Asia. The shade is made of water hyacinth, which brings a textural artistry to the composition. Equally sophisticated is how the thin stem is wrapped in the same natural material. The mole black f