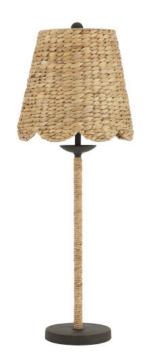

## Annabelle Table Lamp

6000-0902

Overall: 33.5"h x 12.25"dia

Finish: Natural/Mole Black Materials: Water Hyacinth/Metal

Item Weight: 8 lb Number of Lights: 1

Sugggested Bulb: A Standard

Socket Type: E26

Watts per Socket / Item: 60 / 60

Cord: 8' Clear Silver Switch: Rocker Switch

Shade: Natural Water Hyacinth Shade Dimensions: 8" x 12.25" x 11.5"h Suzanne Duin, who founded the Houston shop and design studio Maison Maison, conceived the Annabelle Table Lamp. Known for a keen eye in sourcing authentic French antiques and home accessories from around the globe, Suzanne has created a line of woven light fixtures that are handmade by artisans in South Asia. The shade is made of water hyacinth, which brings a textural artistry to the composition. Equally sophisticated is how the thin stem is wrapped in the same natural material. The mole black