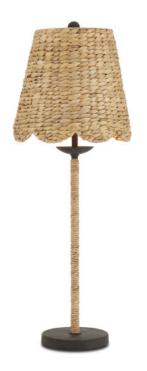

## Annabelle Table Lamp

6000-0902

Overall: 33.5"h x 12.25"dia

Finish: Natural/Mole Black Materials: Water Hyacinth/Metal

Item Weight: 8 lb Number of Lights: 1

Sugggested Bulb: A Standard

Socket Type: E26

Watts per Socket / Item: 60 / 60

Cord: 8' Clear Silver Switch: Rocker Switch

Shade: Natural Water Hyacinth Shade Dimensions: 8" x 12.25" x 11.5"h Suzanne Duin, who founded the Houston shop and design studio Maison Maison, conceived the Annabelle Table Lamp. Known for a keen eye in sourcing authentic French antiques and home accessories from around the globe, Suzanne has created a line of woven light fixtures that are handmade by artisans in South Asia. The shade is made of water hyacinth, which brings a textural artistry to the composition. Equally sophisticated is how the thin stem is wrapped in the same natural material. The mole black