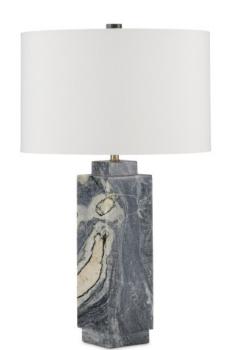

## Ashlar Marble Table Lamp

Overall: 24"h x 14"dia

Finish: Natural Materials: Marble

Item Weight: 21 lb Number of Lights: 1

Sugggested Bulb: A Standard

Socket Type: E26

Watts per Socket / Item: 100 / 100

Cord: 6' Clear Silver Switch: 1-Way Turn Knob Shade: Off-White Shantung Shade Dimensions: 14" x 9"h The Ashlar Jade Marble Table Lamp showcases one of mother nature's works of art. Made of Floral Jade Marble, the gray lamp was designed by Ian Thornton, who kept the shape simple to allow the material to be the star of the show. "I love how the material looks," Ian said. "It's new to the lineup, which makes it even more exciting." The character in the stone from piece to piece will vary, which makes each lamp unique. The Ashlar is topped with an off-white shantung shade and the hardware is in a