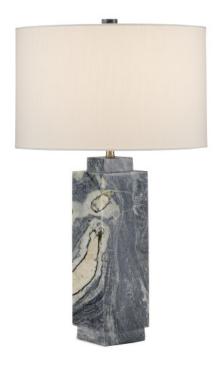

## Ashlar Marble Table Lamp

Overall: 24"h x 14"dia

Finish: Natural Materials: Marble

Item Weight: 21 lb Number of Lights: 1

Sugggested Bulb: A Standard

Socket Type: E26

Watts per Socket / Item: 100 / 100

Cord: 6' Clear Silver Switch: 1-Way Turn Knob Shade: Off-White Shantung Shade Dimensions: 14" x 9"h The Ashlar Jade Marble Table Lamp showcases one of mother nature's works of art. Made of Floral Jade Marble, the gray lamp was designed by Ian Thornton, who kept the shape simple to allow the material to be the star of the show. "I love how the material looks," Ian said. "It's new to the lineup, which makes it even more exciting." The character in the stone from piece to piece will vary, which makes each lamp unique. The Ashlar is topped with an off-white shantung shade and the hardware is in a