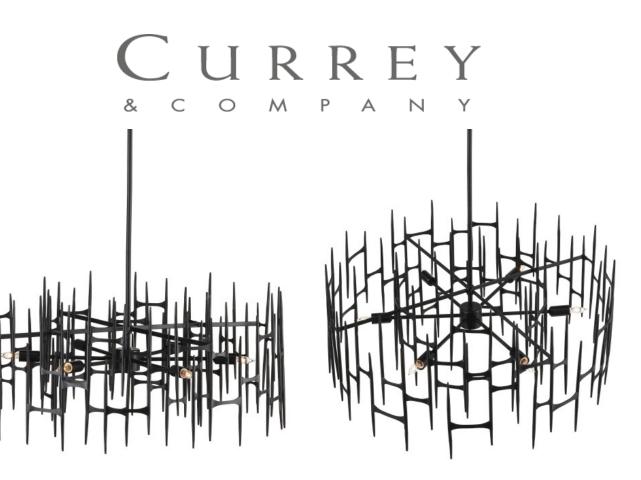

## Attingham Black Chandelier

Overall: 18"h x 31.25"dia Adjustable Height: 21"h to 63"h

Finish: Satin Black Materials: Wrought Iron

Item Weight: 22 lb Number of Lights: 6 Sugggested Bulb: B Torpedo Tip Socket Type: E12 Watts per Socket / Item: 60 / 360

Cord: 13' Black

Drawing his inspiration from the brutalist design movement, Ian Thornton created the powerful spiky form of the Attingham Black Chandelier. This fixture, made of wrought iron in a satin black finish, teases the eye into to where it's hard to discern the beginning from the end. Impressive design attributes include the way each of the interlocking shapes tapers at the top and bottom, and the textural patterns these will cast when the chandelier is lit.