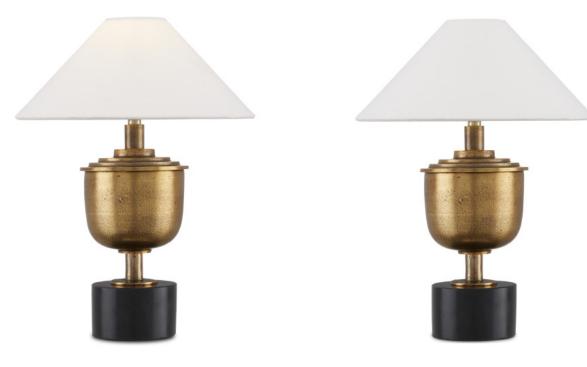

## Bective Table Lamp

Overall: 16"h x 12"dia

Finish: Antique Brass/Black Materials: Cast Aluminum/Granite

Item Weight: 8 lb Number of Lights: 1 Sugggested Bulb: G Globe Socket Type: E12 Watts per Socket / Item: 7 / 7

Cord: 6' Clear Silver Switch: Rocker Switch Shade: Off-White Linen Shade Dimensions: 3" x 12" x 5"h Tom Caldwell designed the Bective Table Lamp with its urn-shaped body that sits between two thin stems. He was aiming to create a smaller accent lamp that was somewhat traditional but with cleaner forms. In the process, he manifested a complex design with its cascading shapes. Made of aluminum, the gold table lamp has an antique brass finish on the metal, which contrasts the black granite base. The lamp is topped with an empire-shaped off-white linen shade.