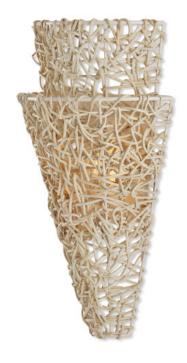

## Birdlore Vanilla Wall Sconce

Overall: 19.5"h x 11.5"w x 6.5"d

Finish: Vanilla/Bleached Natural Materials: Rattan/Wrought Iron

Item Weight: 3 lb Number of Lights: 1

Sugggested Bulb: B Torpedo Tip

Socket Type: E12

Watts per Socket / Item: 9 / 9

Cord: 1' Black/White

Made of expertly woven rattan that has been bleached, the Birdlore Vanilla Wall Sconce will be an expressive luminary in a space. The process to create this lovely sconce is intensive, as the rattan is submerged in water to make it pliable and then it is woven entirely by hand. The beige wall sconce with its two-tiered shade is a textural accent whether the lights are switched on or not. This is a perfect fixture for a natural material palette and for a room in which neutral colors create a soot