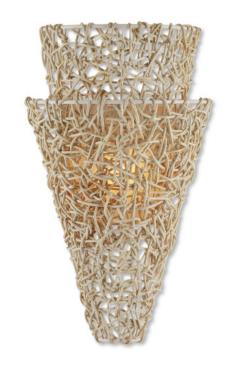

## Birdlore Vanilla Wall Sconce

Overall: 19.5"h x 11.5"w x 6.5"d

Finish: Vanilla/Bleached Natural Materials: Rattan/Wrought Iron

Item Weight: 3 lb Number of Lights: 1

Sugggested Bulb: B Torpedo Tip

Socket Type: E12

Watts per Socket / Item: 9 / 9

Cord: 1' Black/White

Made of expertly woven rattan that has been bleached, the Birdlore Vanilla Wall Sconce will be an expressive luminary in a space. The process to create this lovely sconce is intensive, as the rattan is submerged in water to make it pliable and then it is woven entirely by hand. The beige wall sconce with its two-tiered shade is a textural accent whether the lights are switched on or not. This is a perfect fixture for a natural material palette and for a room in which neutral colors create a soot