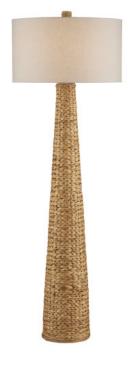

## Birdsong Floor Lamp

8000-0138

Overall: 67.25"h x 22"dia

Finish: Natural

Materials: Water Hyacinth

Item Weight: 19 lb Number of Lights: 1

Sugggested Bulb: A Standard

Socket Type: E26

Watts per Socket / Item: 150 / 150

Cord: 8' Clear Silver Switch: 3-Way Turn Knob Shade: Off-White Linen Shade Dimensions: 22" x 12.5"h The knobby weave of water hyacinth that covers the Birdsong Floor Lamp takes an artisan a remarkable length of time to achieve to provide the surface with such visual consistency. Designed by Clarence Mallari, the rope floor lamp is statuesque in scale and is a cohesive composition with its finial that matches its body. An off-white linen drum shade adds to the incredible texture this woven floor lamp exudes.