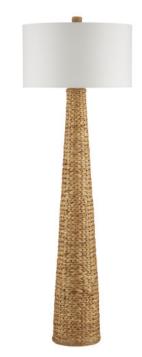

## Birdsong Floor Lamp

8000-0138

Overall: 67.25"h x 22"dia

Finish: Natural

Materials: Water Hyacinth

Item Weight: 19 lb Number of Lights: 1

Sugggested Bulb: A Standard

Socket Type: E26

Watts per Socket / Item: 150 / 150

Cord: 8' Clear Silver Switch: 3-Way Turn Knob Shade: Off-White Linen Shade Dimensions: 22" x 12.5"h The knobby weave of water hyacinth that covers the Birdsong Floor Lamp takes an artisan a remarkable length of time to achieve to provide the surface with such visual consistency. Designed by Clarence Mallari, the rope floor lamp is statuesque in scale and is a cohesive composition with its finial that matches its body. An off-white linen drum shade adds to the incredible texture this woven floor lamp exudes.