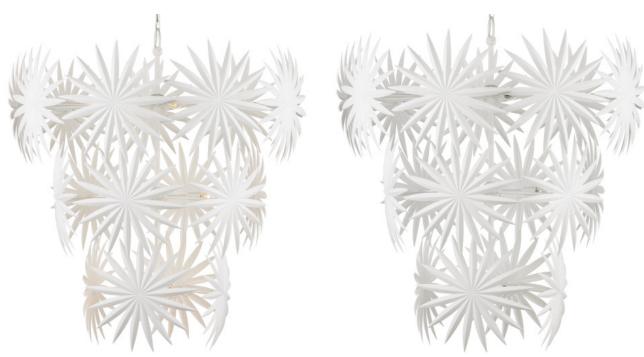

## Bismarkia Large White Chandelier

9000-1114

Overall: 47"h x 43.5"dia Adjustable Height: 55.5"h to 121.5"h

Finish: Gesso White Materials: Wrought Iron

Item Weight: 36 lb Number of Lights: 13 Sugggested Bulb: G Globe Socket Type: E12

Watts per Socket / Item: 60 / 780

Chain Included: 6' Painted Gesso White

Cord: 13' Clear Silver

The Bismarkia Large White Chandelier was inspired by the noble Bismarkia palm, whose fronds are remarkably large. Marjorie Skouras, who designed the chandelier, has stayed true to her love of nature for this creation. Her passion for the Yucatan, the surroundings in which she lives and through which she translates the flora and fauna into dynamic products in her studio, shines in this steel fixture covered in a crisp gesso white and white finishes. The spiky ornamentations that splay around the