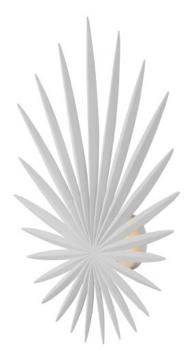

## Bismarkia White Wall Sconce

5000-0235

Overall: 28.25"h x 24.75"w x 4.75"d

Finish: Gesso White Materials: Wrought Iron

Item Weight: 4 lb Number of Lights: 1

Sugggested Bulb: Integrated LED Watts per Socket / Item: 10 / 10

Cord: 1' Black/White

The Bismarkia White Wall Sconce was inspired by the noble Bismarkia palm, whose fronds are remarkably large. Marjorie Skouras, who designed the white sconce, has stayed true to her love of nature for this creation. Her passion for the Yucatan, the surroundings in which she lives and through which she translates the flora and fauna into dynamic products in her studio, shines in this steel fixture covered in a crisp gesso white finish. The spiky leaf sconce is lit by integrated LED technology.