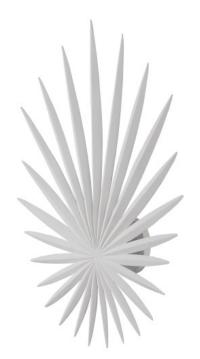

## Bismarkia White Wall Sconce

5000-0235

Overall: 28.25"h x 24.75"w x 4.75"d

Finish: Gesso White Materials: Wrought Iron

Item Weight: 4 lb Number of Lights: 1

Sugggested Bulb: Integrated LED Watts per Socket / Item: 10 / 10

Cord: 1' Black/White

The Bismarkia White Wall Sconce was inspired by the noble Bismarkia palm, whose fronds are remarkably large. Marjorie Skouras, who designed the white sconce, has stayed true to her love of nature for this creation. Her passion for the Yucatan, the surroundings in which she lives and through which she translates the flora and fauna into dynamic products in her studio, shines in this steel fixture covered in a crisp gesso white finish. The spiky leaf sconce is lit by integrated LED technology.