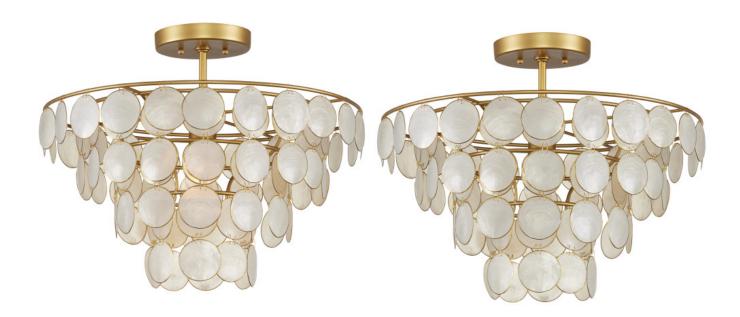

## Bon Vivant Small Semi-Flush Mount

9000-1087

Overall: 16.75"h x 20"dia

Adjustable Height: 23.25"h to 91.25"h

Finish: Natural/Gold

Materials: Capiz Shell/Wrought Iron

Item Weight: 7 lb Number of Lights: 1 Sugggested Bulb: G Globe Socket Type: E26

Watts per Socket / Item: 60 / 60

Chain Included: 6' Painted Contemporary Gold

Cord: 13' Gold

Ethereal in its make-up, the Bon Vivant Small Semi-Flush Mount was designed by Tom Caldwell. The discs that effervesce with illumination are made of Capiz shells ringed with a decorative metal edge. These match the contemporary gold finish on the rest of the fixture. The thinness of the wires that fasten the discs to the frame and to each other is a sophisticated design detail. This gold semi-flush is convertible to a chandelier when the lower canopy is removed.