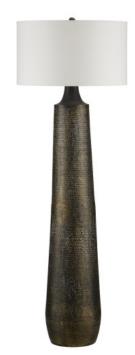

## Brigadier Black Floor Lamp

Overall: 66"h x 22"dia

Finish: Antique Brass/Black/Whitewash Materials: Aluminum

Item Weight: 23 lb Number of Lights: 1

Sugggested Bulb: A Standard

Socket Type: E26

Watts per Socket / Item: 150 / 150

Cord: 8' Clear Silver Switch: 3-Way Turn Knob Shade: Off-White Linen

Shade Dimensions: 22" x 12.5"h

The Brigadier Black Floor Lamp is a study in texture. Made of cast aluminum, the body of the lamp has a pitted surface achieved through a hand-hammering technique. Adding even greater interest is a layering of antique gold, black, and whitewash finishes on the stippled surface. The personable lamp is a generous size and contrasting elements are the off-white linen drum shade, and the black hardware and finial. Pam Bailey and Christina Pomroy designed the Brigadier.