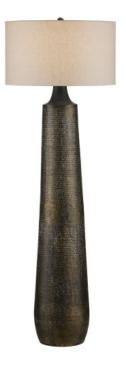

## Brigadier Black Floor Lamp

Overall: 66"h x 22"dia

Finish: Antique Brass/Black/Whitewash Materials: Aluminum

Item Weight: 23 lb Number of Lights: 1

Sugggested Bulb: A Standard

Socket Type: E26

Watts per Socket / Item: 150 / 150

Cord: 8' Clear Silver Switch: 3-Way Turn Knob Shade: Off-White Linen

Shade Dimensions: 22" x 12.5"h

The Brigadier Black Floor Lamp is a study in texture. Made of cast aluminum, the body of the lamp has a pitted surface achieved through a hand-hammering technique. Adding even greater interest is a layering of antique gold, black, and whitewash finishes on the stippled surface. The personable lamp is a generous size and contrasting elements are the off-white linen drum shade, and the black hardware and finial. Pam Bailey and Christina Pomroy designed the Brigadier.