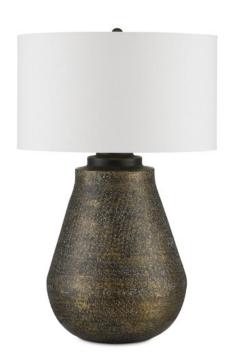

## Brigadier Brass Table Lamp 6000-0890

Overall: 34.5"h x 22"dia

Finish: Antique Brass/Black/Whitewash Materials: Aluminum

Item Weight: 15 lb Number of Lights: 1

Sugggested Bulb: A Standard

Socket Type: E26

Watts per Socket / Item: 150 / 150

Cord: 6' Clear Silver Switch: 3-Way Turn Knob Shade: Off-White Linen

Shade Dimensions: 22" x 12.5"h

The Brigadier Brass Table Lamp is a study in texture. Made of cast aluminum, the body of the lamp has a pitted surface achieved through a hand-hammering technique. Adding even greater interest is a layering of antique gold, black, and whitewash finishes on the stippled surface. The gold lamp is a generous size and contrasting elements are the off-white linen drum shade, and the black hardware and finial. Pam Bailey and Christina Pomroy designed the Brigadier.