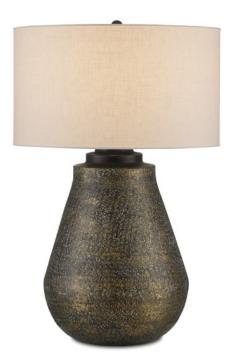

## Brigadier Brass Table Lamp 6000-0890

Overall: 34.5"h x 22"dia

Finish: Antique Brass/Black/Whitewash Materials: Aluminum

Item Weight: 15 lb Number of Lights: 1

Sugggested Bulb: A Standard

Socket Type: E26

Watts per Socket / Item: 150 / 150

Cord: 6' Clear Silver Switch: 3-Way Turn Knob Shade: Off-White Linen

Shade Dimensions: 22" x 12.5"h

The Brigadier Brass Table Lamp is a study in texture. Made of cast aluminum, the body of the lamp has a pitted surface achieved through a hand-hammering technique. Adding even greater interest is a layering of antique gold, black, and whitewash finishes on the stippled surface. The gold lamp is a generous size and contrasting elements are the off-white linen drum shade, and the black hardware and finial. Pam Bailey and Christina Pomroy designed the Brigadier.