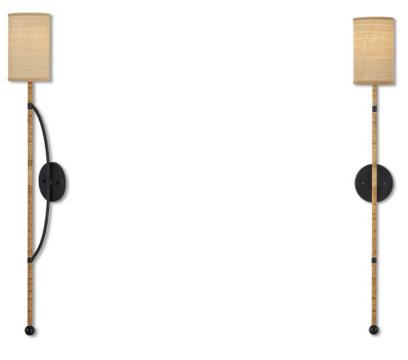

## Capriole Rattan Wall Sconce

Overall: 39.75"h x 5"w x 6"d

Finish: Natural/Satin Black Materials: Wrought Iron/Rattan/Grasscloth

Item Weight: 3 lb Number of Lights: 1 Sugggested Bulb: B Torpedo Tip Socket Type: E 12 Watts per Socket / Item: 40 / 40

Cord: 1' Black/White Shade: Natural Grass Cloth Shade Dimensions: 5" x 8.25"h A seriously clever design, the Capriole Rattan Wall Sconce looks as if it is made of a floating stem of natural material when viewed from the front, but when seen from the side, the bow-shaped hardware that attaches it to the backplate creates a dynamic design detail. The way the minimal metal bands clasp the stem creates further interest. To contrast the natural rattan, Clarence Mallari, the designer of the fixture, chose a satin black finish for the metal.