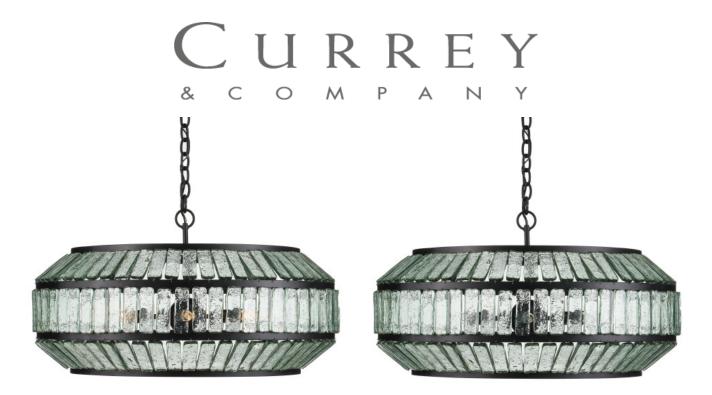

## Centurion Recycled Glass Chandelier

Overall: 15.5"h x 28.75"dia Adjustable Height: 23.5"h to 115.5"h

Finish: Clear/Satin Black

Materials: Recycled Glass/Wrought Iron

Item Weight: 46 lb Number of Lights: 6 Sugggested Bulb: G Globe

Socket Type: E12

Watts per Socket / Item: 60 / 360

Chain Included: 8' Satin Black

Cord: 13' Black

The Centurion Recycled Glass Chandelier has elongated recycled glass panes that are unobtrusively fitted into wrought iron rings in a satin black finish. The thinness of the wire that fastens them makes this design feel streamlined and the wavy surfaces of the pieces of glass make it luminous. This black chandelier is stylistically suited to modern farmhouse, traditional, and transitional interiors. It hangs from an aircraft cable, which makes the design seem to float.