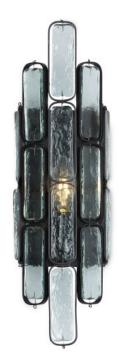

## Centurion Recycled Glass Wall Sconce

Overall: 17.5"h x 5"w x 3.5"d

Finish: Clear/Satin Black
Materials: Recycled Glass/Wrought Iron

Item Weight: 6 lb Number of Lights: 1

Sugggested Bulb: B Torpedo Tip

Socket Type: E12

Watts per Socket / Item: 60 / 60

Cord: 1' Black/White

The Centurion Recycled Glass Wall Sconce has elongated recycled glass panes that are unobtrusively fitted into wrought iron frames in a satin black finish. The thinness of the wire that fastens them makes this design feel streamlined and the wavy surfaces of the pieces of glass make it luminous. There is a slight arts and crafts feel to this ADA- compliant black wall sconce.