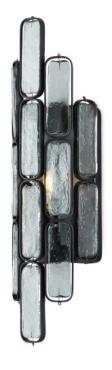

## Centurion Recycled Glass Wall Sconce

Overall: 17.5"h x 5"w x 3.5"d

Finish: Clear/Satin Black
Materials: Recycled Glass/Wrought Iron

Item Weight: 6 lb Number of Lights: 1

Sugggested Bulb: B Torpedo Tip

Socket Type: E12

Watts per Socket / Item: 60 / 60

Cord: 1' Black/White

The Centurion Recycled Glass Wall Sconce has elongated recycled glass panes that are unobtrusively fitted into wrought iron frames in a satin black finish. The thinness of the wire that fastens them makes this design feel streamlined and the wavy surfaces of the pieces of glass make it luminous. There is a slight arts and crafts feel to this ADA- compliant black wall sconce.