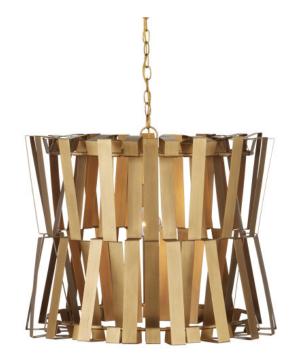

## Chaconne Brass Chandelier

9000-1079

Overall: 22"h x 27"dia Adjustable Height: 28.5"h to 96.5"h

Finish: Brass

Materials: Wrought Iron

Item Weight: 27 lb Number of Lights: 1 Sugggested Bulb: G Globe Socket Type: E26

Watts per Socket / Item: 60 / 60

Chain Included: 6' Brass Cord: 13' Gold As complex as a profile gets, the Chaconne Brass Chandelier has a circumference ringed in folded metal straps. Each piece is bent seven times to achieve the shape that is then wrapped around the frame. This is a labor-intensive process that takes a tremendous amount of concentration to ensure that the interconnecting straps end up the exact same length. Brightening the overall composition is the brass finish.