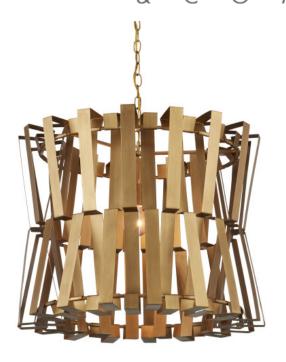

## Chaconne Brass Chandelier

9000-1079

Overall: 22"h x 27"dia Adjustable Height: 28.5"h to 96.5"h

Finish: Brass

Materials: Wrought Iron

Item Weight: 27 lb Number of Lights: 1 Sugggested Bulb: G Globe Socket Type: E26

Watts per Socket / Item: 60 / 60

Chain Included: 6' Brass Cord: 13' Gold As complex as a profile gets, the Chaconne Brass Chandelier has a circumference ringed in folded metal straps. Each piece is bent seven times to achieve the shape that is then wrapped around the frame. This is a labor-intensive process that takes a tremendous amount of concentration to ensure that the interconnecting straps end up the exact same length. Brightening the overall composition is the brass finish.