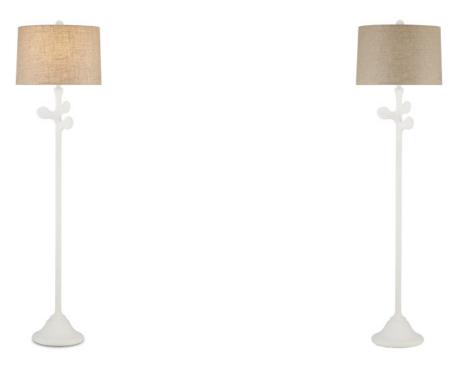

## Charny White Floor Lamp

Finish: Gesso White Materials: Composite/Metal

Item Weight: 19 lb Number of Lights: 1 Sugggested Bulb: A Standard Socket Type: E26 Watts per Socket / Item: 150 / 150

Cord: 8' Clear Silver Switch: 3-Way Turn Knob Shade: Natural Coarse Linen Shade Dimensions: 17" x 18" x 12"h The playful profile of the Charny White Floor Lamp makes it a charming addition to a room. The contemporary lamp is made of composite with a gesso white finish. The leaf-like shapes that extend from the stem of the Charny make this a terrific luminary for a space inspired by nature. We've topped the lamp with a textural natural coarse linen shade.