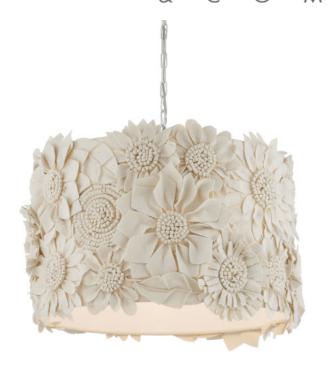

## Clotilde Cream Pendant

9000-1077

 $\bigcirc$ 

Overall: 17.5"h x 19"dia Adjustable Height: 21.5"h to 92"h

Finish: Cream/White Materials: Fabric/Metal

Item Weight: 5 lb Number of Lights: 1 Sugggested Bulb: G Globe Socket Type: E26

Watts per Socket / Item: 60 / 60

Chain Included: 6' White Cord: 11' Clear Silver Shade: Natural Fabric Shade Dimensions: 19" x 12"h A delightful design, the Clotilde Cream Pendant is flourishing with natural cottonblend fabric flowers and leaves that have been expertly sewn together and fitted onto a substrate. This fixture, which hangs from a white chain, will bring a hint of spring to a space without interrupting a neutral color palette. For the artisans who created this beige pendant, the process is a complex one that pays high dividends given the richness of the design.