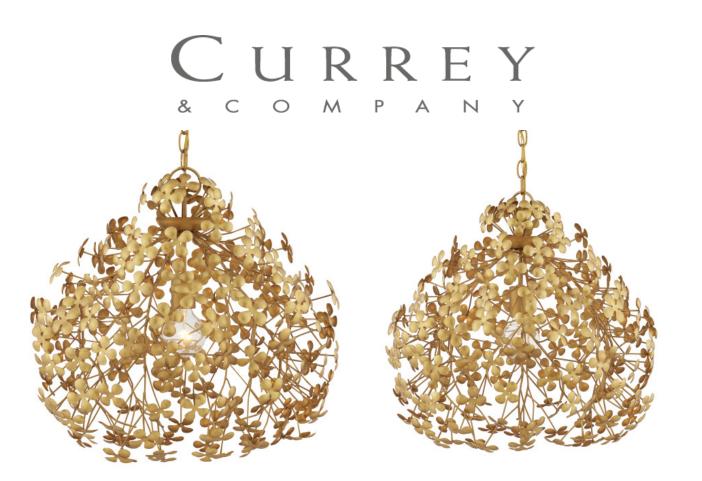

## Cloverfield Gold Pendant

Overall: 20"h x 23"dia Adjustable Height: 26.5"h to 94.5"h

Finish: Contemporary Gold Leaf/Gold Materials: Wrought Iron

Item Weight: 11 lb Number of Lights: 1 Sugggested Bulb: G Globe Socket Type: E26 Watts per Socket / Item: 60 / 60

Chain Included: 6' Painted Contemporary Gold Cord: 13' Gold Bring a bit of good luck to a space with the Cloverfield Gold Pendant, which has a flowing design inspired by the shamrock. Made of steel, the whimsical gold pendant marries a pair of gold finishes to give it texture and depth. Bringing nature indoors without sacrificing sophistication is one of the benefits of choosing a light fixture that has an elemental theme but rendered in our fine metal and finish work.