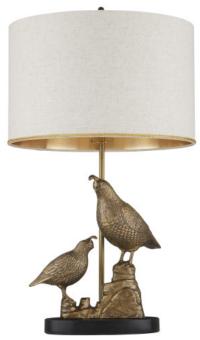

## Codorniz Brass Table Lamp

Overall: 30"h x 17"dia

Finish: Antique Brass/Black Materials: Cast Aluminum/Granite

Item Weight: 21 lb Number of Lights: 1 Sugggested Bulb: A Standard Socket Type: E26 Watts per Socket / Item: 150 / 150

Cord: 6' Clear Silver Switch: 3-Way Turn Knob Shade: Natural Linen with Gold Foil Lining Shade Dimensions: 17" x 11"h

 $\mathbb{N}$ 

When Marjorie Skouras designed the Codorniz Brass Table Lamp, she was inspired by the Mexican quail that roam the meadows and woods of the Yucatan Peninsula that she calls home. The pair of quail and the rocky ledge on which they are perched are fashioned from cast aluminum in an antique brass finish. The black marble base is honed rather than polished and the natural linen shade with gold foil lining has glimmering gold trim on its top and bottom edges. A whimsical design detail is the finial t