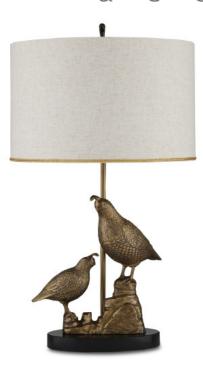

## Codorniz Brass Table Lamp

Overall: 30"h x 17"dia

Finish: Antique Brass/Black Materials: Cast Aluminum/Granite

Item Weight: 21 lb Number of Lights: 1 Sugggested Bulb: A Standard Socket Type: E26 Watts per Socket / Item: 150 / 150

Cord: 6' Clear Silver Switch: 3-Way Turn Knob Shade: Natural Linen with Gold Foil Lining Shade Dimensions: 17" x 11"h

 $\mathbb{N}$ 

When Marjorie Skouras designed the Codorniz Brass Table Lamp, she was inspired by the Mexican quail that roam the meadows and woods of the Yucatan Peninsula that she calls home. The pair of quail and the rocky ledge on which they are perched are fashioned from cast aluminum in an antique brass finish. The black marble base is honed rather than polished and the natural linen shade with gold foil lining has glimmering gold trim on its top and bottom edges. A whimsical design detail is the finial t