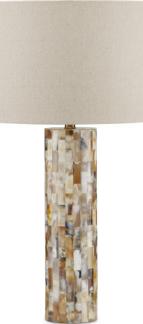

## Colevile Table Lamp

Finish: Natural Materials: Horn/Brass/Engineered Wood

Item Weight: 10 lb Number of Lights: 1 Sugggested Bulb: A Standard Socket Type: E26 Watts per Socket / Item: 150 / 150

Cord: 6' Clear Silver Switch: 3-Way Turn Knob Shade: Beige Linen Shade Dimensions: 17" x 11"h The elegant columnar body of the Colevile Table Lamp is covered in asymmetrical pieces of natural horn inlay that have been hand cut and painstakingly applied. Designed by Pam Bailey and Christina Pomroy, they chose a shinier type of horn in order to give this tan lamp a heavy dose of sheen. The Colevile is topped with an oatmeal linen shade that is fastened with a brass finial.