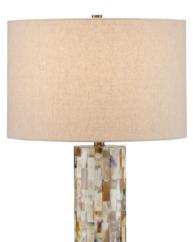

## Colevile Table Lamp

Finish: Natural Materials: Horn/Brass/Engineered Wood

Item Weight: 10 lb Number of Lights: 1 Sugggested Bulb: A Standard Socket Type: E26 Watts per Socket / Item: 150 / 150

Cord: 6' Clear Silver Switch: 3-Way Turn Knob Shade: Beige Linen Shade Dimensions: 17" x 11"h The elegant columnar body of the Colevile Table Lamp is covered in asymmetrical pieces of natural horn inlay that have been hand cut and painstakingly applied. Designed by Pam Bailey and Christina Pomroy, they chose a shinier type of horn in order to give this tan lamp a heavy dose of sheen. The Colevile is topped with an oatmeal linen shade that is fastened with a brass finial.