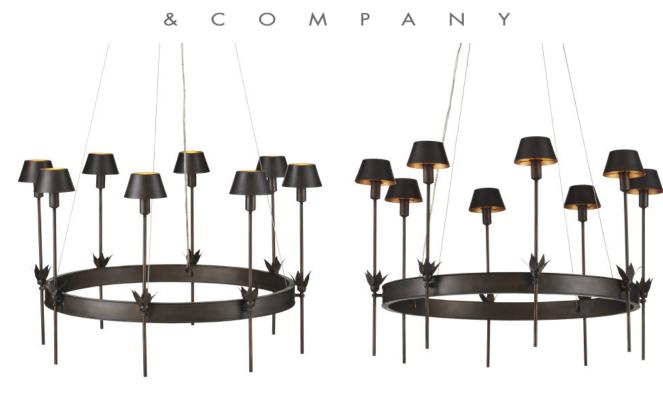

## Coterie Bronze Chandelier

Overall: 22"h x 36"dia Adjustable Height: 27"h to 146"h

Finish: Bronze/Gold Materials: Wrought Iron

Item Weight: 19 lb Number of Lights: 8 Sugggested Bulb: LED Socket Type: E12 Watts per Socket / Item: 4.5 / 36

Cord: 13' Clear Silver Shade: Bronze Metal with Painted Contemporary Gold Shade Dimensions: 3" x 4.625" x 2.5"h The Coterie Bronze Chandelier is made of wrought iron in a bronze finish with a contemporary gold finish on the inside of the shades to bring added warmth to the illumination. Clarence Mallari was looking to design an elegant black chandelier with innovative technology. Elements that bring the fixture elegance are the tall and thin arms, the small-scaled shades, and the aircraft cable on which it is hung; the innovation is thanks to the particular LED bulbs he chose, which are included with the