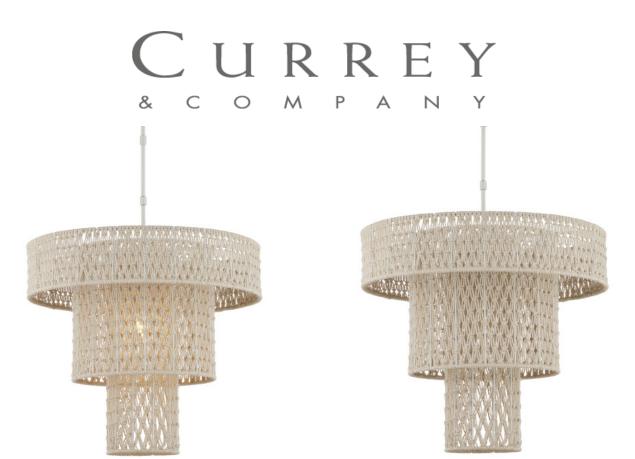

## Counterculture Cream Chandelier

9000-1076

 $\bigcirc$ 

Overall: 28.25"h x 26.5"dia Adjustable Height: 31.5"h to 77.5"h

Finish: Natural/White Materials: Cotton/Metal

Item Weight: 15 lb Number of Lights: 1 Sugggested Bulb: G Globe Socket Type: E26

Watts per Socket / Item: 12 / 12

Cord: 11' Clear Silver

The Counterculture Cream Chandelier is a throwback to the days when macrame was all the rage. The three-tiered chandelier is made of cotton thread that is woven into a pattern and onto a metal frame in a white finish. The hanging hardware is a clean rod rather than a chain for an updated contemporary feel and the bulbs are LED. This fixture, designed by Ian Thornton, will be a chameleon of design depending upon the style of the room it illuminates.