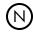

## Courante Silver Chandelier

9000-1093

Overall: 25.5"h x 44.75"w x 15"d Adjustable Height: 27.5"h to 69.5"h

Finish: Champagne/Frosted White Materials: Metal/Glass

Item Weight: 8 lb Number of Lights: 6 Sugggested Bulb: T Tubular Socket Type: E12

Watts per Socket / Item: 4 / 24

Cord: 13' Clear Silver

Made of metal in a champagne finish, the squared arms of the Courante Silver Chandelier balance optic crystal bobeches and frosted glass candle sleeves that enclose LED bulbs. Ian Thornton designed this chic chandelier in an oblong, so it would illuminate rectangular tables or kitchen islands. The height of the arms, the pared-down profile, and the gleaming combination of materials and finishes make this a traditional style turned thoroughly modern.