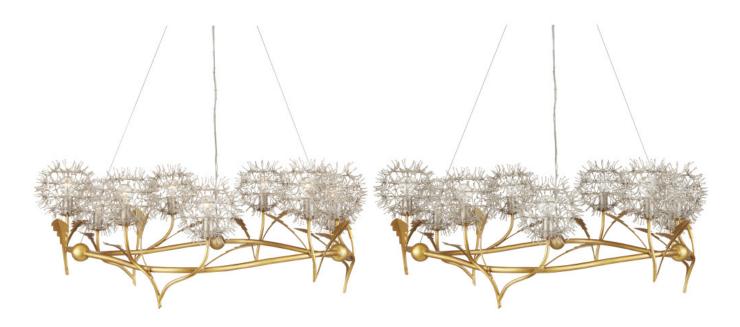

## Dandelion Silver & Gold Chandelier

9000-1080

Overall: 15"h x 38.5"dia Adjustable Height: 21"h to 143"h

Finish: Contemporary Silver Leaf/Silver/Contemporary Gold Leaf Materials: Wrought Iron

Item Weight: 17 lb Number of Lights: 9 Sugggested Bulb: G Globe Socket Type: E12

Watts per Socket / Item: 60 / 540

Cord: 13' Clear Silver

The Dandelion Silver & Gold Chandelier is a masterful composition that celebrates its namesake flower. The puff-balls that surround the bulbs are made of nails that are bent and welded together, a process that is extremely labor intensive. Made of wrought iron, the chandelier's undulant rings, orb accents, and leaves are in a contemporary gold leaf finish, while the floral elements are in a mix of contemporary silver leaf and contemporary silver finishes. This special piece expressively celebrat