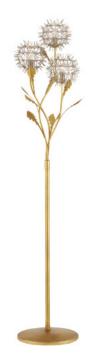

## Dandelion Silver & Gold Floor Lamp

8000-0137

Overall: 71.25"h x 15.25"w x 14.5"d

Finish: Contemporary Silver Leaf/Silver/Contemporary Gold Leaf Materials: Wrought Iron

Item Weight: 22 lb Number of Lights: 3 Sugggested Bulb: G Globe Socket Type: E12

Watts per Socket / Item: 60 / 180

Cord: 8' Clear Silver

Switch: Foot Switch

The Dandelion Silver & Gold Floor Lamp is a masterful composition that celebrates its namesake flower. The puff-balls that surround the bulbs are made of nails that are bent and welded together, a process that is extremely labor intensive. Made of wrought iron, the lamp's base, stems, and leaves are in a contemporary gold leaf finish, while the floral elements are in a mix of contemporary silver leaf and contemporary silver finishes. This special piece expressively celebrates nature.