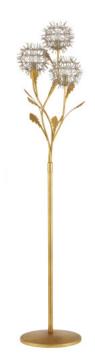

## Dandelion Silver & Gold Floor Lamp

8000-0137

Overall: 71.25"h x 15.25"w x 14.5"d

Finish: Contemporary Silver Leaf/Silver/Contemporary Gold Leaf Materials: Wrought Iron

Item Weight: 22 lb Number of Lights: 3 Sugggested Bulb: G Globe Socket Type: E12

Watts per Socket / Item: 60 / 180

Cord: 8' Clear Silver

Switch: Foot Switch

The Dandelion Silver & Gold Floor Lamp is a masterful composition that celebrates its namesake flower. The puff-balls that surround the bulbs are made of nails that are bent and welded together, a process that is extremely labor intensive. Made of wrought iron, the lamp's base, stems, and leaves are in a contemporary gold leaf finish, while the floral elements are in a mix of contemporary silver leaf and contemporary silver finishes. This special piece expressively celebrates nature.