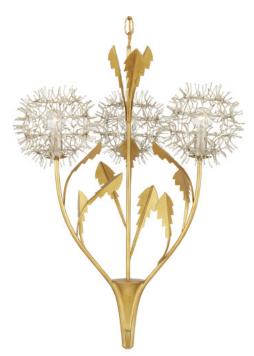

## Dandelion Silver & Gold Pendant

9000-1081

Overall: 28.75"h x 22.75"dia Adjustable Height: 35.25"h to 103.25"h

Finish: Contemporary Silver Leaf/Silver/Contemporary Gold Leaf Materials: Wrought Iron

Item Weight: 8 lb Number of Lights: 3 Sugggested Bulb: G Globe Socket Type: E12

Watts per Socket / Item: 60 / 180

Cord: 13' Gold

Chain Included: 6' Painted Contemporary Gold

The Dandelion Silver & Gold Pendant is a masterful composition that celebrates its namesake flower. The puff-balls that surround the bulbs are made of nails that are bent and welded together, a process that is extremely labor intensive. Made of wrought iron, the pendant's bottom cone, stems, and leaves are in a contemporary gold leaf finish, while the floral elements are in a mix of contemporary silver leaf and contemporary silver finishes. This special piece expressively celebrates nature.