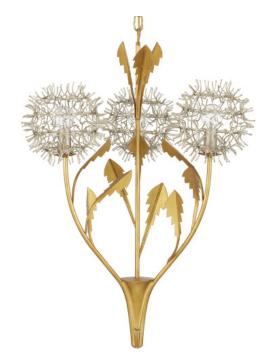

## Dandelion Silver & Gold Pendant

9000-1081

Overall: 28.75"h x 22.75"dia Adjustable Height: 35.25"h to 103.25"h

Finish: Contemporary Silver Leaf/Silver/Contemporary Gold Leaf Materials: Wrought Iron

Item Weight: 8 lb Number of Lights: 3 Sugggested Bulb: G Globe Socket Type: E12

Watts per Socket / Item: 60 / 180

Cord: 13' Gold

Chain Included: 6' Painted Contemporary Gold

The Dandelion Silver & Gold Pendant is a masterful composition that celebrates its namesake flower. The puff-balls that surround the bulbs are made of nails that are bent and welded together, a process that is extremely labor intensive. Made of wrought iron, the pendant's bottom cone, stems, and leaves are in a contemporary gold leaf finish, while the floral elements are in a mix of contemporary silver leaf and contemporary silver finishes. This special piece expressively celebrates nature.