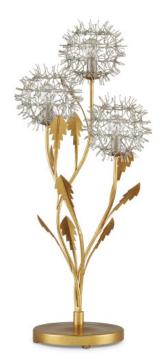

## Dandelion Silver & Gold Table Lamp

6000-0895

Overall: 35.25"h x 15"w x 12.5"d

Finish: Contemporary Silver Leaf/Silver/Contemporary Gold Leaf Materials: Wrought Iron

Item Weight: 12 lb Number of Lights: 3 Sugggested Bulb: G Globe Socket Type: E12

Watts per Socket / Item: 60 / 180

Cord: 6' Clear Silver Switch: Rocker Switch The Dandelion Silver & Gold Table Lamp is a masterful composition that celebrates its namesake flower. The puff-balls that surround the bulbs are made of nails that are bent and welded together, a process that is extremely labor-intensive. Made of wrought iron, the lamp's base, stems, and leaves are in a contemporary gold leaf finish, while the floral elements are in a mix of contemporary silver leaf and contemporary silver finishes. This special piece expressively celebrates nature.