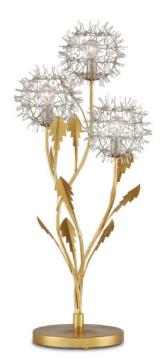

## Dandelion Silver & Gold Table Lamp

6000-0895

Overall: 35.25"h x 15"w x 12.5"d

Finish: Contemporary Silver Leaf/Silver/Contemporary Gold Leaf Materials: Wrought Iron

Item Weight: 12 lb Number of Lights: 3 Sugggested Bulb: G Globe Socket Type: E12

Watts per Socket / Item: 60 / 180

Cord: 6' Clear Silver Switch: Rocker Switch The Dandelion Silver & Gold Table Lamp is a masterful composition that celebrates its namesake flower. The puff-balls that surround the bulbs are made of nails that are bent and welded together, a process that is extremely labor-intensive. Made of wrought iron, the lamp's base, stems, and leaves are in a contemporary gold leaf finish, while the floral elements are in a mix of contemporary silver leaf and contemporary silver finishes. This special piece expressively celebrates nature.