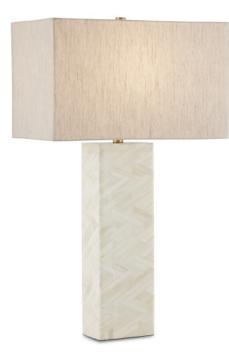

## Elegy White Table Lamp

Overall: 30.5"h x 18"w x 10"d

Finish: Natural Materials: Bone/Engineered Wood

Item Weight: 16 lb Number of Lights: 1 Sugggested Bulb: A Standard Socket Type: E26 Watts per Socket / Item: 100 / 100

Cord: 6' Clear Silver Switch: 1-Way Turn Knob Shade: Oatmeal Linen Shade Dimensions: 18" x 10" x 11"h Tom Caldwell says of the Elegy White Table Lamp that the material and shape are the story: made of bone inlay, all hand-applied, this is a masterful creation. Affixing the random shapes of the pieces of bone to the telescoping shape of the lamp's body requires a painstaking attention to detail from the artisans. The hardware and finial are in an antique brass finish to draw out the warmer tones in the bone, as does the oatmeal linen shade.