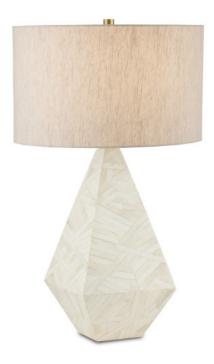

## Elysium White Table Lamp

Finish: Natural Materials: Bone/Engineered Wood

Item Weight: 14 lb Number of Lights: 1 Sugggested Bulb: A Standard Socket Type: E26 Watts per Socket / Item: 150 / 150

Cord: 6' Clear Silver Switch: 3-Way Turn Knob Shade: Oatmeal Linen Shade Dimensions: 17" x 10.5"h Tom Caldwell says of the Elysium White Table Lamp that the material and shape are the story: made of bone inlay, all hand-applied, this is a masterful creation. Affixing the random shapes of the pieces of bone to the telescoping shape of the lamp's body requires a painstaking attention to detail from the artisans. The hardware and finial are in an antique brass finish to draw out the warmer tones in the bone, as does the oatmeal linen shade.