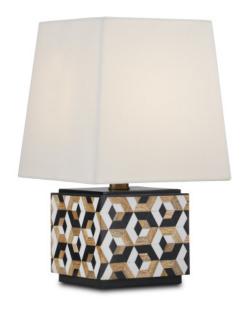

## Geo Table Lamp

6000-0885

 $\bigcirc$ 

Overall: 13.5"h x 8"w x 8"d

Finish: Black/White/Natural

Materials: Composite/Bone/Wood/Engineered Hardwood

Item Weight: 6 lb Number of Lights: 1

Sugggested Bulb: B Torpedo Tip

Socket Type: E12

Watts per Socket / Item: 60 / 60

Cord: 6' Clear Silver Switch: Rocker Switch Shade: White Linen

Shade Dimensions: 6.5" x 8" x 8"h

Made of mango wood, the Geo Table Lamp is covered in pieces of natural mango wood, white bone, and black composite in an octagonal multi-colored pattern. Each piece of the complex puzzle is cut and applied by hand, making this a painstaking composition to realize. The plinth base in black that matches the inset section on the top of the body in scale enhances the sophistication of the lamp, as does the shape of the white linen shade.