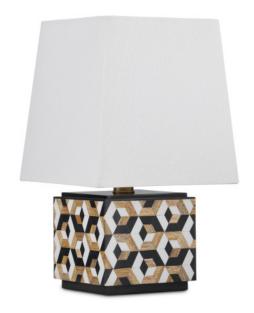

## Geo Table Lamp

6000-0885

 $\bigcirc$ 

Overall: 13.5"h x 8"w x 8"d

Finish: Black/White/Natural

Materials: Composite/Bone/Wood/Engineered Hardwood

Item Weight: 6 lb Number of Lights: 1

Sugggested Bulb: B Torpedo Tip

Socket Type: E12

Watts per Socket / Item: 60 / 60

Cord: 6' Clear Silver Switch: Rocker Switch Shade: White Linen

Shade Dimensions: 6.5" x 8" x 8"h

Made of mango wood, the Geo Table Lamp is covered in pieces of natural mango wood, white bone, and black composite in an octagonal multi-colored pattern. Each piece of the complex puzzle is cut and applied by hand, making this a painstaking composition to realize. The plinth base in black that matches the inset section on the top of the body in scale enhances the sophistication of the lamp, as does the shape of the white linen shade.