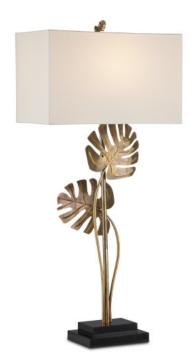

## Heirloom Brass Console Table Lamp

6000-0881

Overall: 40.5"h x 18"w x 10"d

Finish: Antique Brass/Black Materials: Brass/Granite

Item Weight: 15 lb Number of Lights: 1

Sugggested Bulb: A Standard

Socket Type: E26

Watts per Socket / Item: 150 / 150

Cord: 6' Clear Silver Switch: 3-Way Turn Knob Shade: Off-White Linen

Shade Dimensions: 18" x 10" x 11"h

The Heirloom Brass Console Table Lamp has a graceful profile thanks to the monstera leaves that arc along its tall, thin stem. Achieving the level of detail in brass takes great skill, as the sheet metal is cut, pressed on a mold, and hammered. The console lamp has a stacked black granite base and is topped with an off-white linen shade that is fastened with a fanciful finial -- a petite version of the larger leaves on the lamp's body.