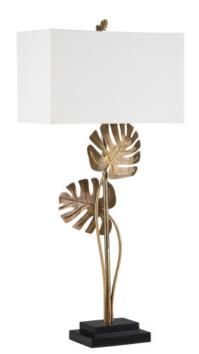

## Heirloom Brass Console Table Lamp

6000-0881

Overall: 40.5"h x 18"w x 10"d

Finish: Antique Brass/Black Materials: Brass/Granite

Item Weight: 15 lb Number of Lights: 1

Sugggested Bulb: A Standard

Socket Type: E26

Watts per Socket / Item: 150 / 150

Cord: 6' Clear Silver Switch: 3-Way Turn Knob Shade: Off-White Linen

Shade Dimensions: 18" x 10" x 11"h

The Heirloom Brass Console Table Lamp has a graceful profile thanks to the monstera leaves that arc along its tall, thin stem. Achieving the level of detail in brass takes great skill, as the sheet metal is cut, pressed on a mold, and hammered. The console lamp has a stacked black granite base and is topped with an off-white linen shade that is fastened with a fanciful finial -- a petite version of the larger leaves on the lamp's body.