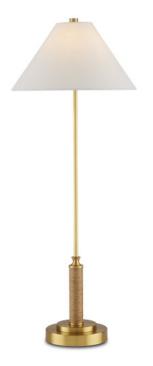

## Ippolito Brass Console Lamp

Overall: 36.5"h x 14"dia

Finish: Antique Brass/Natural Materials: Metal/Rope

Item Weight: 5 lb Number of Lights: 1

Sugggested Bulb: B Torpedo Tip

Socket Type: E12

Watts per Socket / Item: 60 / 60

Cord: 6' Clear Silver Switch: Rocker Switch Shade: Off-White Linen

Shade Dimensions: 4" x 14" x 7.5"h

Tom Caldwell created a light profile for the Ippolito Brass Console Lamp and wrapped a portion of the stem near the base in jute rope. The stacked base, the rings that flank the rope, the long thin stem, and the finial are in an antique brass finish. The off-white linen shade is a pale element on the dressy console lamp that was designed to be a decorative and functional accent in a space.