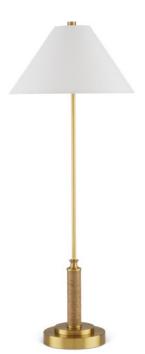

## Ippolito Brass Console Lamp

Overall: 36.5"h x 14"dia

Finish: Antique Brass/Natural Materials: Metal/Rope

Item Weight: 5 lb Number of Lights: 1

Sugggested Bulb: B Torpedo Tip

Socket Type: E12

Watts per Socket / Item: 60 / 60

Cord: 6' Clear Silver Switch: Rocker Switch Shade: Off-White Linen

Shade Dimensions: 4" x 14" x 7.5"h

Tom Caldwell created a light profile for the Ippolito Brass Console Lamp and wrapped a portion of the stem near the base in jute rope. The stacked base, the rings that flank the rope, the long thin stem, and the finial are in an antique brass finish. The off-white linen shade is a pale element on the dressy console lamp that was designed to be a decorative and functional accent in a space.