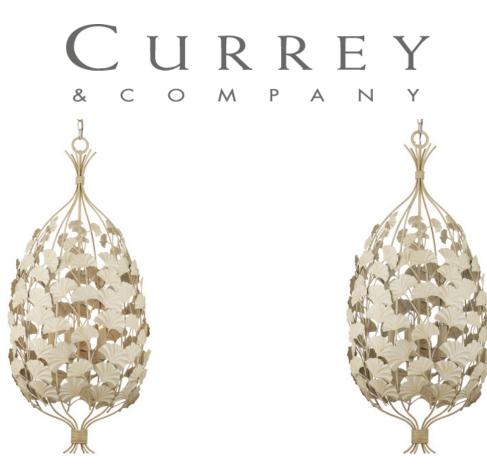

## Maidenhair Cream Chandelier

Overall: 42.5"h x 18.75"dia Adjustable Height: 49"h to 117"h

Finish: Antique Pearl Materials: Wrought Iron

Item Weight: 17 lb Number of Lights: 5 Sugggested Bulb: B Torpedo Tip Socket Type: E12 Watts per Socket / Item: 60 / 300

Chain Included: 6' Antique Pearl Cord: 13' Clear Silver Inspired by the Ginkgo leaf, Clarence Mallari designed the Maidenhair Cream Chandelier that captivates with its flowing pattern of fan-shaped leaves. This is a lovely beige chandelier, as the antique pearl finish on the shade glows when the lights are switched on and the billowing leaves create patterns on surrounding surfaces. This nature-inspired chandelier is perfect for a biophilic project.