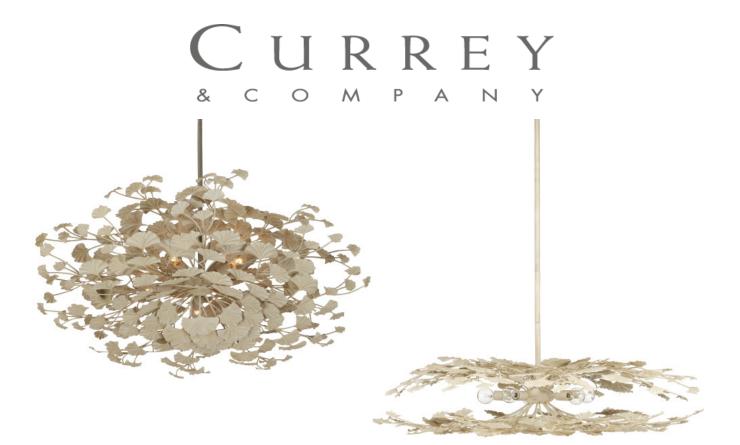

## Maidenhair Cream Semi-Flush Mount

9000-1108

Overall: 13.5"h x 39.5"dia Adjustable Height: 16.5"h to 58.5"h

Finish: Antique Pearl Materials: Wrought Iron

Item Weight: 19 lb Number of Lights: 5 Sugggested Bulb: G Globe Socket Type: E12

Watts per Socket / Item: 60 / 300

Cord: 13' Clear Silver

Inspired by the Ginkgo leaf, Clarence Mallari designed the Maidenhair Cream Semi-Flush Mount that captivates with its flowing pattern of fan-shaped leaves. This is a lovely design when viewed from the bottom, as it becomes clear how much depth the beige semi-flush ceiling light has. The antique pearl finish on the shade glows when the lights are switched on and the telescoping leaves create patterns on surrounding surfaces. This nature-inspired chandelier is perfect for a biophilic project.