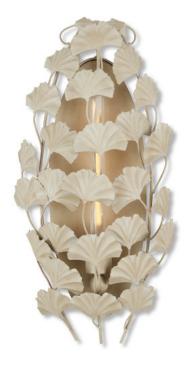

## Maidenhair Ivory Wall Sconce

Overall: 21.5"h x 10.5"w x 6"d

Finish: Antique Pearl Materials: Wrought Iron

Item Weight: 5 lb Number of Lights: 1 Sugggested Bulb: T Tubular Socket Type: E26

Watts per Socket / Item: 60 / 60

Cord: 1' Black/White

Inspired by the Ginkgo leaf, Clarence Mallari designed the Maidenhair Ivory Wall Sconce that captivates with its flowing pattern of fan-shaped leaves. The wall plate slightly contrasts the antique pearl finish on the shade, which is just a tad lighter. When the lights are switched on, the glow that reflects on all the surfaces is luminous. This nature-inspired beige wall sconce is perfect for a biophilic project.