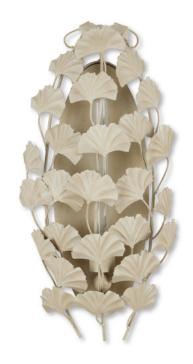

## Maidenhair Ivory Wall Sconce

Overall: 21.5"h x 10.5"w x 6"d

Finish: Antique Pearl Materials: Wrought Iron

Item Weight: 5 lb Number of Lights: 1 Sugggested Bulb: T Tubular Socket Type: E26

Watts per Socket / Item: 60 / 60

Cord: 1' Black/White

Inspired by the Ginkgo leaf, Clarence Mallari designed the Maidenhair Ivory Wall Sconce that captivates with its flowing pattern of fan-shaped leaves. The wall plate slightly contrasts the antique pearl finish on the shade, which is just a tad lighter. When the lights are switched on, the glow that reflects on all the surfaces is luminous. This nature-inspired beige wall sconce is perfect for a biophilic project.