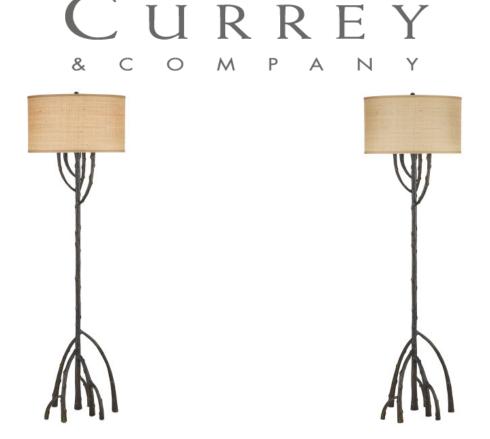

## Mangrove Bronze Floor Lamp

Overall: 67.5"h x 20"dia

Finish: Bronze Materials: Cast Aluminum

Item Weight: 14 lb Number of Lights: 1 Sugggested Bulb: A Standard Socket Type: E26 Watts per Socket / Item: 150 / 150

Cord: 8' Clear Silver Switch: 3-Way Turn Knob Shade: Grasscloth Shade Dimensions: 20" x 11.5"h Inspired by his days in Florida where banks of mangroves proliferate, Ian Thornton designed the Mangrove Bronze Floor Lamp. Made of cast aluminum in a bronze finish, he created the base detail in the shape of the plant's roots and gave it a knotty surface like the real plant. To enhance the texture, he chose a grasscloth shade to top the composition. The stems that arch up toward the shade are cleverly balanced with the shape of the base.