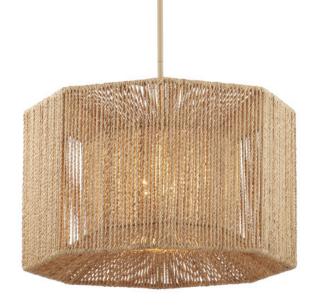

## Mereworth Rope Chandelier

9000-1101

Overall: 18.5"h x 22.25"dia Adjustable Height: 21.5"h to 63.5"h

Finish: Beige/Natural

Materials: Wrought Iron/Abaca Rope

Item Weight: 9 lb Number of Lights: 4

Sugggested Bulb: B Torpedo Tip

Socket Type: E12

Watts per Socket / Item: 9 / 36

Cord: 13' Clear Silver

The Mereworth Rope Chandelier has an octagonal wrought iron frame around which natural abaca rope has been painstakingly wrapped to create its shade.

The rope chandelier emits a warm glow thanks to the color of the abaca. The material also lends the chandelier a nautical feel that makes it perfect for seaside retreats and oceanfront homes. One of the interesting design attributes about this

fixture is how thick the structure is when seen from below.

this information is accurate as of 05/09/2023 13:52