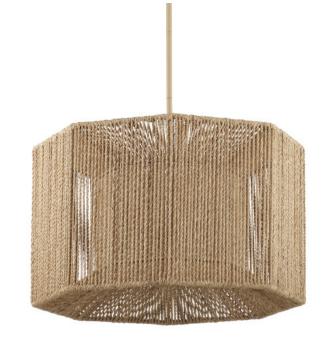

## Mereworth Rope Chandelier

9000-1101

Overall: 18.5"h x 22.25"dia Adjustable Height: 21.5"h to 63.5"h

Finish: Beige/Natural

Materials: Wrought Iron/Abaca Rope

Item Weight: 9 lb Number of Lights: 4

Sugggested Bulb: B Torpedo Tip

Socket Type: E12

Watts per Socket / Item: 9 / 36

Cord: 13' Clear Silver

The Mereworth Rope Chandelier has an octagonal wrought iron frame around which natural abaca rope has been painstakingly wrapped to create its shade.

The rope chandelier emits a warm glow thanks to the color of the abaca. The material also lends the chandelier a nautical feel that makes it perfect for seaside retreats and oceanfront homes. One of the interesting design attributes about this

fixture is how thick the structure is when seen from below.

this information is accurate as of 05/09/2023 13:52