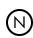

## Mirasole Gold Chandelier

9000-1096

Overall: 19"h x 37"dia

Adjustable Height: 25.5"h to 93.5"h

 $Finish: Contemporary \ Gold \ Leaf/Gold/White$ 

Materials: Wrought Iron/Glass

Item Weight: 14 lb Number of Lights: 6

Sugggested Bulb: B Torpedo Tip

Socket Type: E12

Watts per Socket / Item: 60 / 360

Chain Included: 6' Painted Contemporary Gold

Cord: 13' Gold

When he designed the Mirasole Gold Chandelier, Tom Caldwell was feeling nostalgic, remembering the décor of ice cream parlors that were staples at one time in America. The milky glass globes are supported on shapely stems in a contemporary gold leaf finish and ornamented with fluted leaf patterns in a darker gold finish to add interest. The globes on the fixture glow brightly when the lights are switched on; the illumination bringing the rich brass finish a high sheen.