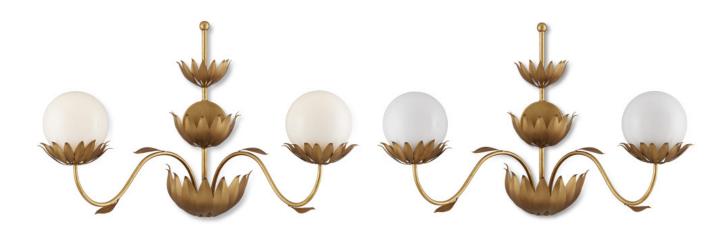

## Mirasole Gold Wall Sconce

5000-0231

Overall: 19.25"h x 28"w x 14.25"d

Finish: Contemporary Gold Leaf/Gold/White Materials: Wrought Iron/Glass

Item Weight: 5 lb Number of Lights: 2

Sugggested Bulb: B Torpedo Tip

Socket Type: E12

Watts per Socket / Item: 60 / 120

Cord: 1' Black/White

When he designed the Mirasole Gold Wall Sconce, Tom Caldwell was feeling nostalgic, remembering the décor of ice cream parlors that were staples at one time in America. The milky glass globes are supported on shapely stems in a contemporary gold leaf finish and ornamented with fluted leaf patterns in a darker gold finish to add interest to the design. Whimsical details are the single leaves fluttering from the stems.