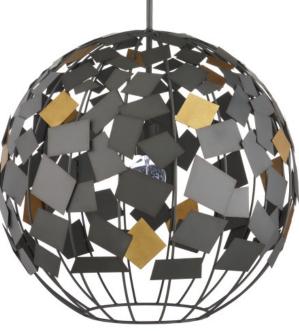

## Moon Night Gray & Gold Orb Chandelier

Overall: 26.5"h x 23.5"dia Adjustable Height: 29.5"h to 71.5"h

Finish: Hiroshi Gray/Contemporary Gold Leaf Materials: Wrought Iron

Item Weight: 16 lb Number of Lights: 1 Sugggested Bulb: G Globe Socket Type: E26 Watts per Socket / Item: 60 / 60

Cord: 13' Clear Silver

Space-inspired forms pepper Hiroshi Koshitaka's lighting designs — orbs are nods to planets and spirals represent the swirling universes that spin in far-away realms. The Moon Night Gray & Gold Orb Chandelier is one of the former; the steel ribs in a Hiroshi Gray finish holding metal squares in the same finish intermingled with astutely placed gold confetti-like squares. This gray chandelier has an environmentally friendly slant, as the shapes welded to the frame are made from scrap metal that w