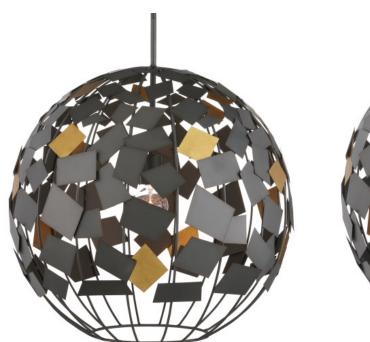

## Moon Night Gray & Gold Orb Chandelier

Overall: 26.5"h x 23.5"dia Adjustable Height: 29.5"h to 71.5"h

Finish: Hiroshi Gray/Contemporary Gold Leaf Materials: Wrought Iron

Item Weight: 16 lb Number of Lights: 1 Sugggested Bulb: G Globe Socket Type: E26 Watts per Socket / Item: 60 / 60

Cord: 13' Clear Silver

Space-inspired forms pepper Hiroshi Koshitaka's lighting designs — orbs are nods to planets and spirals represent the swirling universes that spin in far-away realms. The Moon Night Gray & Gold Orb Chandelier is one of the former; the steel ribs in a Hiroshi Gray finish holding metal squares in the same finish intermingled with astutely placed gold confetti-like squares. This gray chandelier has an environmentally friendly slant, as the shapes welded to the frame are made from scrap metal that w